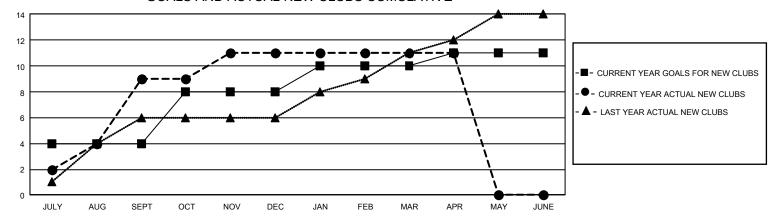

## GMT Constitutional Area 5 - E, Group P

REPORT DOES NOT INCLUDE CLUBS IN UNDISTRICTED AREAS.

| Clubs                 |               |           |               | Members               |                          |                         |                                                    |
|-----------------------|---------------|-----------|---------------|-----------------------|--------------------------|-------------------------|----------------------------------------------------|
| RESULTS FOR 2022-2023 |               |           |               | RESULTS FOR 2022-2023 |                          |                         |                                                    |
| QUARTER               | NEW CLUB GOAL | NEW CLUBS | DROPPED CLUBS | QUARTER ME            | EMBER GROWTH NET<br>GOAL | MEMBER GROWTH<br>ACTUAL | DROPPED MEMBERS<br>ACTUAL (including<br>transfers) |
| JULY/AUG/SEPT         | 12            | 9         | 4             | JULY/AUG/SEPT         | 130                      | 500                     | 219                                                |
| OCT/NOV/DEC           | 12            | 2         | 2             | OCT/NOV/DEC           | 155                      | 201                     | 567                                                |
| JAN/FEB/MAR           | 6             | 0         | 0             | JAN/FEB/MAR           | 95                       | 251                     | 58                                                 |
| APR/MAY/JUNE          | 3             | 0         | 0             | APR/MAY/JUNE          | 75                       | 40                      | 46                                                 |

## GOALS AND ACTUAL NEW CLUBS CUMULATIVE