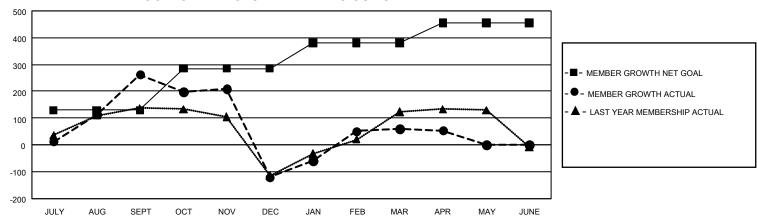

## GMT Constitutional Area 5 - E, Group P

REPORT DOES NOT INCLUDE CLUBS IN UNDISTRICTED AREAS.

| Clubs                 |               |           |               | Members               |                          |                         |                                                    |
|-----------------------|---------------|-----------|---------------|-----------------------|--------------------------|-------------------------|----------------------------------------------------|
| RESULTS FOR 2022-2023 |               |           |               | RESULTS FOR 2022-2023 |                          |                         |                                                    |
| QUARTER               | NEW CLUB GOAL | NEW CLUBS | DROPPED CLUBS | QUARTER ME            | EMBER GROWTH NET<br>GOAL | MEMBER GROWTH<br>ACTUAL | DROPPED MEMBERS<br>ACTUAL (including<br>transfers) |
| JULY/AUG/SEPT         | 12            | 9         | 4             | JULY/AUG/SEPT         | 130                      | 500                     | 219                                                |
| OCT/NOV/DEC           | 12            | 2         | 2             | OCT/NOV/DEC           | 155                      | 201                     | 567                                                |
| JAN/FEB/MAR           | 6             | 0         | 0             | JAN/FEB/MAR           | 95                       | 251                     | 58                                                 |
| APR/MAY/JUNE          | 3             | 0         | 0             | APR/MAY/JUNE          | 75                       | 40                      | 46                                                 |

## GOALS AND ACTUAL MEMBERS CUMULATIVE

| DROPPED CLUBS: 6 |     | 160 CLUBS OF 315 ADDED 1<br>OR MORE NEW MEMBERS | GENDER DISTRIBUTION                |                |  |
|------------------|-----|-------------------------------------------------|------------------------------------|----------------|--|
|                  |     |                                                 | MALE                               | 3,540 (48.27%) |  |
|                  |     |                                                 | FEMALE                             | 3,794 (51.73%) |  |
| DROPPED MEMBERS  |     |                                                 | NON BINARY                         | 0 (0.00%)      |  |
| DECEASED         | 41  |                                                 | PREFER NOT TO ANSWER               | 0 (0.00%)      |  |
| CLUB CANCELLED   | 4   |                                                 | TOTAL FAMILY UNIT MEMBERS          | s 557          |  |
| OTHER            | 845 | CLICK HERE FOR                                  | TO THE TAINING TO STATE MEMBERS    |                |  |
| TOTAL            | 890 | CUMULATIVE MEMBERSHIP DATA                      | FAMILY MEMBERS PAYING HALF DUES 30 |                |  |